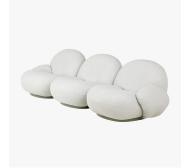

#### DESCRIPTION

Breaking boundaries once more, Pierre Paulin's pioneering seating concept is moving outdoors. Enchanting exteriors demand dedicated seating to define spaces and create ambience. The sculptural softness of the Pacha Collection has always rewarded the sitter with a level of relaxation akin to sitting on the clouds that inspired it. Now the indoor collection's signature comfort and distinctive aesthetics are available outside. Its low-slung typology - a rarity among outdoor seating products - is sure to make a statement.

### DIMENSIONS

Width: 30.31" (77cm) Depth: 33.46" (85cm) Height: 25.59" (65cm) Seat Height: 14.57" (37cm)