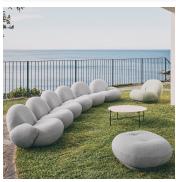

#### DESCRIPTION

Breaking boundaries once more, Pierre Paulin's pioneering seating concept is moving outdoors. Enchanting exteriors demand dedicated seating to define spaces and create ambience. The sculptural softness of the Pacha Collection has always rewarded the sitter with a level of relaxation akin to sitting on the clouds that inspired it. Now the indoor collection's signature comfort and distinctive aesthetics are available outside. Its low-slung typology - a rarity among outdoor seating products - is sure to make a statement.