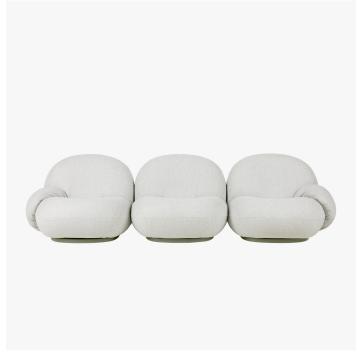

#### DESCRIPTION

Breaking boundaries once more, Pierre Paulin's pioneering seating concept is moving outdoors. Enchanting exteriors demand dedicated seating to define spaces and create ambience. The sculptural softness of the Pacha Collection has always rewarded the sitter with a level of relaxation akin to sitting on the clouds that inspired it. Now the indoor collection's signature comfort and distinctive aesthetics are available outside. Its low-slung typology - a rarity among outdoor seating products - is sure to make a statement.

### DIMENSIONS

Width: 30.31" (77cm) Depth: 33.46" (85cm) Height: 25.59" (65cm) Seat Height: 14.57" (37cm)