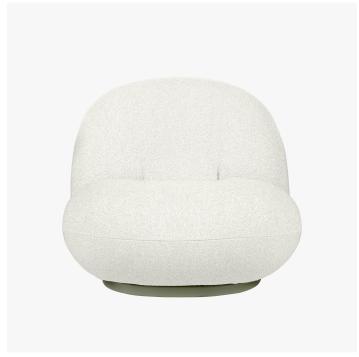

# PACHA OUTDOOR LOUNGE **CHAIR**

#### DESCRIPTION

Breaking boundaries once more, Pierre Paulin's pioneering seating concept is moving outdoors. Enchanting exteriors demand dedicated seating to define spaces and create ambience. The sculptural softness of the Pacha Collection has always rewarded the sitter with a level of relaxation akin to sitting on the clouds that inspired it. Now the indoor collection's signature comfort and distinctive aesthetics are available outside. Its low-slung typology - a rarity among outdoor seating products - is sure to make a statement.

# DIMENSIONS

Width: 30.31" (77cm) Depth: 33.46" (85cm) Height: 25.59" (65cm) Seat Height: 14.57" (37cm)

### ADDITIONAL DETAILS

Swivel