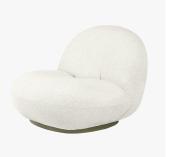

# PACHA OUTDOOR LOUNGE **CHAIR**

#### DESCRIPTION

Breaking boundaries once more, Pierre Paulin's pioneering seating concept is moving outdoors. Enchanting exteriors demand dedicated seating to define spaces and create ambience. The sculptural softness of the Pacha Collection has always rewarded the sitter with a level of relaxation akin to sitting on the clouds that inspired it. Now the indoor collection's signature comfort and distinctive aesthetics are available outside. Its low-slung typology - a rarity among outdoor seating products - is sure to make a statement.

# DIMENSIONS

Width: 30.31" (77cm) Depth: 33.46" (85cm) Height: 25.59" (65cm) Seat Height: 14.57" (37cm)

### ADDITIONAL DETAILS

Swivel