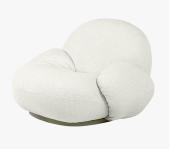

## PACHA OUTDOOR LOUNGE **CHAIR WITH ARMREST**

# DESCRIPTION

Breaking boundaries once more, Pierre Paulin's pioneering seating concept is moving outdoors. Enchanting exteriors demand dedicated seating to define spaces and create ambience. The sculptural softness of the Pacha Collection has always rewarded the sitter with a level of relaxation akin to sitting on the clouds that inspired it. Now the indoor collection's signature comfort and distinctive aesthetics are available outside. Its low-slung typology - a rarity among outdoor seating products - is sure to make a statement.

#### **DIMENSIONS**

Width: 39.37" (100cm) Depth: 33.46" (85cm) Height: 25.59" (65cm) Seat Height: 14.57" (37cm)