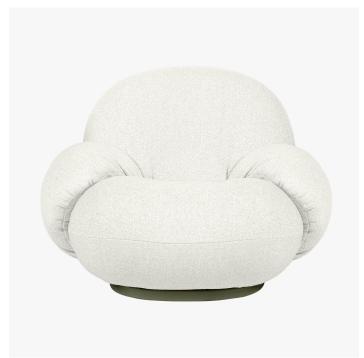

## PACHA OUTDOOR LOUNGE **CHAIR WITH ARMREST**

# DESCRIPTION

Breaking boundaries once more, Pierre Paulin's pioneering seating concept is moving outdoors. Enchanting exteriors demand dedicated seating to define spaces and create ambience. The sculptural softness of the Pacha Collection has always rewarded the sitter with a level of relaxation akin to sitting on the clouds that inspired it. Now the indoor collection's signature comfort and distinctive aesthetics are available outside. Its low-slung typology - a rarity among outdoor seating products - is sure to make a statement.

#### **DIMENSIONS**

Width: 39.37" (100cm) Depth: 33.46" (85cm) Height: 25.59" (65cm) Seat Height: 14.57" (37cm)