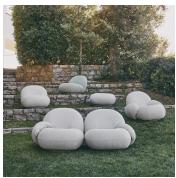

# DESCRIPTION

Breaking boundaries once more, Pierre Paulin's pioneering seating concept is moving outdoors. Enchanting exteriors demand dedicated seating to define spaces and create ambience. The sculptural softness of the Pacha Collection has always rewarded the sitter with a level of relaxation akin to sitting on the clouds that inspired it. Now the indoor collection's signature comfort and distinctive aesthetics are available outside. Its low-slung typology - a rarity among outdoor seating products - is sure to make a statement.