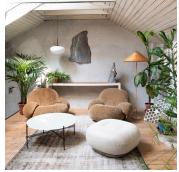

#### **DESCRIPTION**

Curvaceous, soft and low-slung, the Pacha Ottoman is a perfect companion to the Pacha Lounge Chair and Sofa. It can also be enjoyed as a comfortable and informal seat in its own right. Iconic designer Pierre Paulin's vision was to create a sensation of 'sitting on clouds'. A little ahead of its time in 1975, the modular Pacha Collection is finally coming into its own today. While the overall feel is organic and hyper-relaxed, Paulin's obsession for ergonomic precision and craftsmanship can only be fully appreciated by sitting in one of his striking creations. A choice of Black or Pearl Gold base and many upholstery options offer a wealth of possibilities for customization. Pairing the Ottoman with the Lounge Chair or Sofa makes a cozy 'cloud formation' in your living room, lobby or foyer.