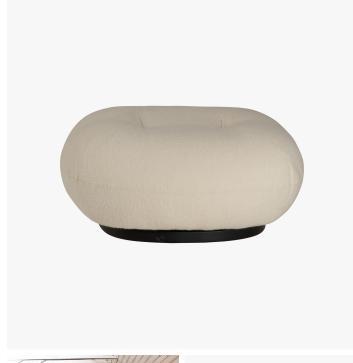

#### **DESCRIPTION**

Curvaceous, soft and low-slung, the Pacha Ottoman is a perfect companion to the Pacha Lounge Chair and Sofa. It can also be enjoyed as a comfortable and informal seat in its own right. Iconic designer Pierre Paulin's vision was to create a sensation of 'sitting on clouds'. A little ahead of its time in 1975, the modular Pacha Collection is finally coming into its own today. While the overall feel is organic and hyper-relaxed, Paulin's obsession for ergonomic precision and craftsmanship can only be fully appreciated by sitting in one of his striking creations. A choice of Black or Pearl Gold base and many upholstery options offer a wealth of possibilities for customization. Pairing the Ottoman with the Lounge Chair or Sofa makes a cozy 'cloud formation' in your living room, lobby or foyer.

# MATERIALS

Metal, Fabric, Leather

## **FINISHES**

Black Semi Matt, Pearl Gold

# DIMENSIONS

Width: 28.35" (72cm) Depth: 27.56" (70cm) Height: 13.78" (35cm)