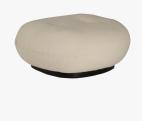

#### **DESCRIPTION**

Curvaceous, soft and low-slung, the Pacha Ottoman is a perfect companion to the Pacha Lounge Chair and Sofa. It can also be enjoyed as a comfortable and informal seat in its own right. Iconic designer Pierre Paulin's vision was to create a sensation of 'sitting on clouds'. A little ahead of its time in 1975, the modular Pacha Collection is finally coming into its own today. While the overall feel is organic and hyper-relaxed, Paulin's obsession for ergonomic precision and craftsmanship can only be fully appreciated by sitting in one of his striking creations. A choice of Black or Pearl Gold base and many upholstery options offer a wealth of possibilities for customization. Pairing the Ottoman with the Lounge Chair or Sofa makes a cozy 'cloud formation' in your living room, lobby or foyer.

# DIMENSIONS

Width: 28.35" (72cm) Depth: 27.56" (70cm) Height: 13.78" (35cm)