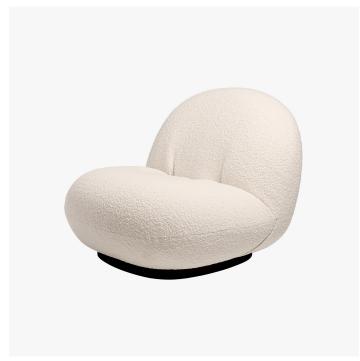

# PACHA MODULE - CENTRE

#### DESCRIPTION

Curvaceous, soft and low-slung, the Pacha Sofa is a joyfully modernist creation which embraces both extreme comfort and effortless versatility. Iconic designer Pierre Paulin's vision was to create a sensation of 'sitting on clouds'. A little ahead of its time in 1975, the modular Pacha Collection is finally coming into its own today. While the overall feel is organic and hyperrelaxed, Paulin's obsession for ergonomic precision and craftsmanship can only be fully appreciated by sitting in one of his striking creations. The options of added armrests on the sides and middle provide even more support, allowing one to lean with ease to any side. Paulin's vision of sitting in an entire cloud formation is made possible by the many modular combinations available. The Pacha Ottoman provides extra comfort for the Pacha Sofa, or even as an informal seat of its own. A choice of Black or Pearl Gold base and many customizable upholstery options offer a wealth of possibilities for your living room, lobby or foyer.

### DIMENSIONS

Width: 30.31" (77cm) Depth: 33.46" (85cm) Height: 25.59" (65cm) Seat Height: 14.57" (37cm)