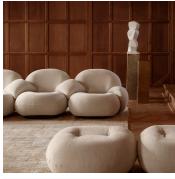

#### DESCRIPTION

Curvaceous, soft and low-slung, the Pacha Sofa is a joyfully modernist creation which embraces both extreme comfort and effortless versatility. Iconic designer Pierre Paulin's vision was to create a sensation of 'sitting on clouds'. A little ahead of its time in 1975, the modular Pacha Collection is finally coming into its own today. While the overall feel is organic and hyperrelaxed, Paulin's obsession for ergonomic precision and craftsmanship can only be fully appreciated by sitting in one of his striking creations. The options of added armrests on the sides and middle provide even more support, allowing one to lean with ease to any side. Paulin's vision of sitting in an entire cloud formation is made possible by the many modular combinations available. The Pacha Ottoman provides extra comfort for the Pacha Sofa, or even as an informal seat of its own. A choice of Black or Pearl Gold base and many customizable upholstery options offer a wealth of possibilities for your living room, lobby or foyer.