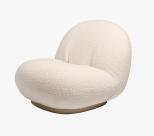

# PACHA MODULE - CENTRE

#### DESCRIPTION

Curvaceous, soft and low-slung, the Pacha Sofa is a joyfully modernist creation which embraces both extreme comfort and effortless versatility. Iconic designer Pierre Paulin's vision was to create a sensation of 'sitting on clouds'. A little ahead of its time in 1975, the modular Pacha Collection is finally coming into its own today. While the overall feel is organic and hyperrelaxed, Paulin's obsession for ergonomic precision and craftsmanship can only be fully appreciated by sitting in one of his striking creations. The options of added armrests on the sides and middle provide even more support, allowing one to lean with ease to any side. Paulin's vision of sitting in an entire cloud formation is made possible by the many modular combinations available. The Pacha Ottoman provides extra comfort for the Pacha Sofa, or even as an informal seat of its own. A choice of Black or Pearl Gold base and many customizable upholstery options offer a wealth of possibilities for your living room, lobby or foyer.

### DIMENSIONS

Width: 30.31" (77cm) Depth: 33.46" (85cm) Height: 25.59" (65cm) Seat Height: 14.57" (37cm)