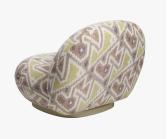

# PACHA LOUNGE CHAIR

# DESCRIPTION

When the Pacha Collection was designed in 1975, it replaced the austerity of post-war design with a more organic approach, reflecting the changing design style of the time. A joyful modernist, Paulin's low-slung pieces provided a new laid-back perspective on life and his forward-looking, eclectic and sculptural approach to furniture design instantly caught the mood of the swinging 60's. The Pacha lounge chair is fully upholstered, has a painted wood base and is available with a fixed base or returning swivel base.