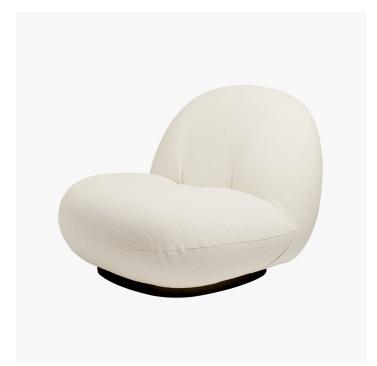

# PACHA LOUNGE CHAIR

# DESCRIPTION

When the Pacha Collection was designed in 1975, it replaced the austerity of post-war design with a more organic approach, reflecting the changing design style of the time. A joyful modernist, Paulin's low-slung pieces provided a new laid-back perspective on life and his forward-looking, eclectic and sculptural approach to furniture design instantly caught the mood of the swinging 60's. The Pacha lounge chair is fully upholstered, has a painted wood base and is available with a fixed base or returning swivel base.

### DIMENSIONS

Width: 30.31" (77cm) Depth: 33.46" (85cm) Height: 25.59" (65cm) Seat Height: 14.57" (37cm)