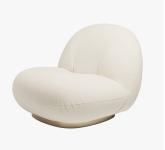

# PACHA LOUNGE CHAIR

# DESCRIPTION

When the Pacha Collection was designed in 1975, it replaced the austerity of post-war design with a more organic approach, reflecting the changing design style of the time. A joyful modernist, Paulin's low-slung pieces provided a new laid-back perspective on life and his forward-looking, eclectic and sculptural approach to furniture design instantly caught the mood of the swinging 60's. The Pacha lounge chair is fully upholstered, has a painted wood base and is available with a fixed base or returning swivel base.

### DIMENSIONS

Width: 30.31" (77cm) Depth: 33.46" (85cm) Height: 25.59" (65cm) Seat Height: 14.57" (37cm)