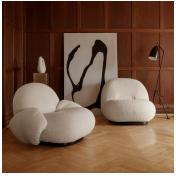

# DESCRIPTION

When the Pacha Collection was designed in 1975, it replaced the austerity of post-war design with a more organic approach, reflecting the changing design style of the time. A joyful modernist, Paulin's low-slung pieces provided a new laid-back perspective on life and his forward-looking, eclectic and sculptural approach to furniture design instantly caught the mood of the swinging 60's. The Pacha lounge chair is fully upholstered, has a painted wood base and is available with a fixed base or returning swivel base.