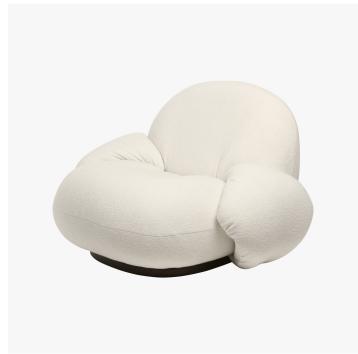

# PACHA LOUNGE CHAIR WITH **ARMREST**

## DESCRIPTION

When the Pacha Collection was designed in 1975, it replaced the austerity of post-war design with a more organic approach, reflecting the changing design style of the time. A joyful modernist, Paulin's low-slung pieces provided a new laid-back perspective on life and his forward-looking, eclectic and sculptural approach to furniture design instantly caught the mood of the swinging 60's. The Pacha lounge chair is fully upholstered, has a painted wood base and is available with a fixed base or returning swivel base.

## DIMENSIONS

Width: 39.37" (100cm) Depth: 33.46" (85cm) Height: 25.59" (65cm) Seat Height: 14.57" (37cm)