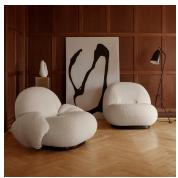

# PACHA LOUNGE CHAIR WITH **ARMREST**

## DESCRIPTION

When the Pacha Collection was designed in 1975, it replaced the austerity of post-war design with a more organic approach, reflecting the changing design style of the time. A joyful modernist, Paulin's low-slung pieces provided a new laid-back perspective on life and his forward-looking, eclectic and sculptural approach to furniture design instantly caught the mood of the swinging 60's. The Pacha lounge chair is fully upholstered, has a painted wood base and is available with a fixed base or returning swivel base.