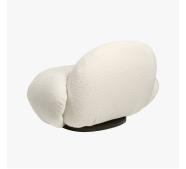

# PACHA LOUNGE CHAIR WITH **ARMREST**

## DESCRIPTION

When the Pacha Collection was designed in 1975, it replaced the austerity of post-war design with a more organic approach, reflecting the changing design style of the time. A joyful modernist, Paulin's low-slung pieces provided a new laid-back perspective on life and his forward-looking, eclectic and sculptural approach to furniture design instantly caught the mood of the swinging 60's. The Pacha lounge chair is fully upholstered, has a painted wood base and is available with a fixed base or returning swivel base.