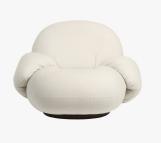

# PACHA LOUNGE CHAIR WITH **ARMREST**

## DESCRIPTION

When the Pacha Collection was designed in 1975, it replaced the austerity of post-war design with a more organic approach, reflecting the changing design style of the time. A joyful modernist, Paulin's low-slung pieces provided a new laid-back perspective on life and his forward-looking, eclectic and sculptural approach to furniture design instantly caught the mood of the swinging 60's. The Pacha lounge chair is fully upholstered, has a painted wood base and is available with a fixed base or returning swivel base.

## DIMENSIONS

Width: 39.37" (100cm) Depth: 33.46" (85cm) Height: 25.59" (65cm) Seat Height: 14.57" (37cm)