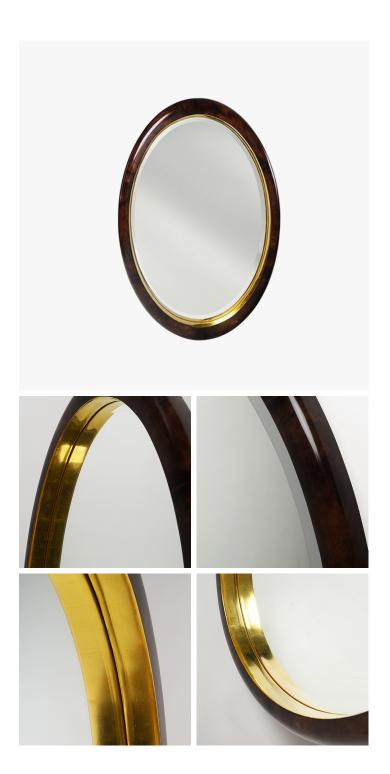

#### **MATERIALS**

Gold Leaf, Parchment, Glass

#### FINISHES

Coco Parchment Frame with Gold Leaf Trim

### DIMENSIONS

Width: 31.50" (80cm) Depth: 2.24" (5.7cm) Height: 47.24" (120cm)