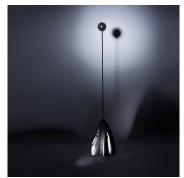

# **OVERLAY II FLOOR LAMP**

### DESCRIPTION

Overlay & underlay is a collection of lights born from a collaboration with clothes maker, Kallol Datta. The collaboration explores different approaches to light design, that blend the traditional and the experimental, form and function, detail and benign. The collection is composed of a ceiling pendant, floor lamp and limited edition light pieces.

#### MATERIALS

Steel, Glass