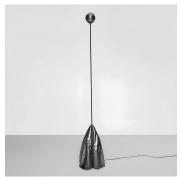

# **OVERLAY II FLOOR LAMP**

### DESCRIPTION

Overlay & underlay is a collection of lights born from a collaboration with clothes maker, Kallol Datta. The collaboration explores different approaches to light design, that blend the traditional and the experimental, form and function, detail and benign. The collection is composed of a ceiling pendant, floor lamp and limited edition light pieces.

#### MATERIALS

Steel, Glass

### **DIMENSIONS**

Width: 20.00" (50.8cm) Height: 71.85" (182.5cm)

#### ADDITIONAL DETAILS

WEIGHT: 8 KGS

LAMPING: 1 TYPE E14

3W - 5W LED, WARM WHITE

CE CERTIFIED, VOLTAGE 220V - 240V DIMMABLE UPON

**REQUEST**