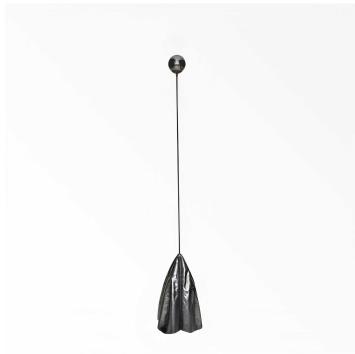

# **OVERLAY II FLOOR LAMP**

### DESCRIPTION

Overlay & underlay is a collection of lights born from a collaboration with clothes maker, Kallol Datta. The collaboration explores different approaches to light design, that blend the traditional and the experimental, form and function, detail and benign. The collection is composed of a ceiling pendant, floor lamp and limited edition light pieces.

#### MATERIALS

Steel, Glass

### **DIMENSIONS**

Width: 20.00" (50.8cm) Height: 71.85" (182.5cm)

#### ADDITIONAL DETAILS

WEIGHT: 8 KGS

LAMPING: 1 TYPE E14

3W - 5W LED, WARM WHITE

CE CERTIFIED, VOLTAGE 220V - 240V DIMMABLE UPON

**REQUEST**