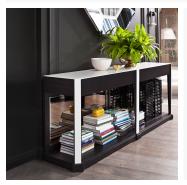

# **OUTLINE CONSOLE - 9410**

COLLECTION **POWELL & BONNELL** 

### DESCRIPTION

The classically bold yet subtly detailed Outline console by Powell & Bonnell has a significant presence. The design has more to do with the perfection of workmanship and restrained attention to detail than its mass. A practical solid surface top and pilasters delineate the wood surfaces and emphasize the purity of line. Lower Bronze mirrored back panels, framed in Polished nickel, lighten the design and add glittering elegance.