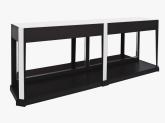

# **OUTLINE CONSOLE - 9410**

COLLECTION **POWELL & BONNELL** 

### DESCRIPTION

The classically bold yet subtly detailed Outline console by Powell & Bonnell has a significant presence. The design has more to do with the perfection of workmanship and restrained attention to detail than its mass. A practical solid surface top and pilasters delineate the wood surfaces and emphasize the purity of line. Lower Bronze mirrored back panels, framed in Polished nickel, lighten the design and add glittering elegance.