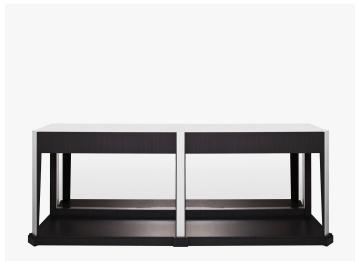

# **OUTLINE CONSOLE - 9410**

COLLECTION **POWELL & BONNELL** 

### DESCRIPTION

The classically bold yet subtly detailed Outline console by Powell & Bonnell has a significant presence. The design has more to do with the perfection of workmanship and restrained attention to detail than its mass. A practical solid surface top and pilasters delineate the wood surfaces and emphasize the purity of line. Lower Bronze mirrored back panels, framed in Polished nickel, lighten the design and add glittering elegance.

### DIMENSIONS

Width: 96.00" (243.84cm) Depth: 21.50" (54.61cm) Height: 36.00" (91.44cm)