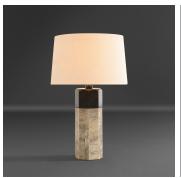

### DESCRIPTION

Simple, like the top of a pencil, natural parchment brings a rich texture to the octagonal pillar that contrasts elegantly with the precise beveled bronze top.

#### FINISHES

Ivory Linen, Natural Distress Shagreen, Louro Preto Wood, Natural Parchment, Bronze Patina

#### DIMENSIONS

Diameter: 16.14" (41cm) Height: 25.59" (65cm)