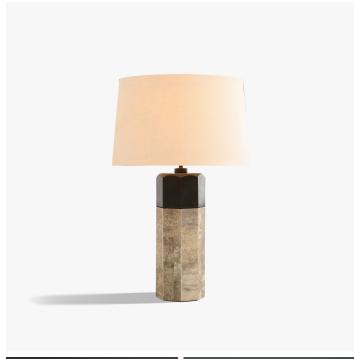

### DESCRIPTION

Simple, like the top of a pencil, natural parchment brings a rich texture to the octagonal pillar that contrasts elegantly with the precise beveled bronze top.

#### FINISHES

Ivory Linen, Natural Distress Shagreen, Louro Preto Wood, Natural Parchment, Bronze Patina

#### DIMENSIONS

Diameter: 16.14" (41cm) Height: 25.59" (65cm)