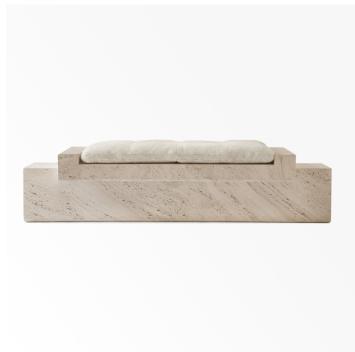

### **MATERIALS**

Leather, Stone

Shaved Lambskin Cushion with Osso Travertine

# **DIMENSIONS**

Width: 70.87" (180cm) Depth: 16.93" (43cm) Height: 16.54" (42cm)