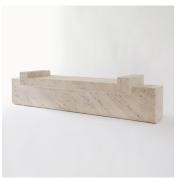

### **MATERIALS**

Leather, Stone

Shaved Lambskin Cushion with Osso Travertine

# **DIMENSIONS**

Width: 70.87" (180cm) Depth: 16.93" (43cm) Height: 16.54" (42cm)