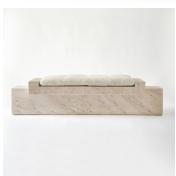

### **MATERIALS**

Leather, Stone

Shaved Lambskin Cushion with Osso Travertine

# **DIMENSIONS**

Width: 70.87" (180cm) Depth: 16.93" (43cm) Height: 16.54" (42cm)