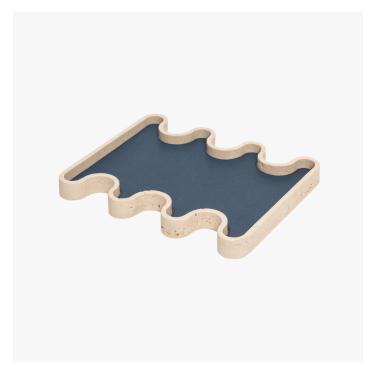

# **OSSICLE MARBLE TRAY -**FBTV033/038

#### DESCRIPTION

Ossicle is a collection that comprises monolithic seats, benches, and tables crafted with a carefully selected range of leather and marble colors and finishes. Their monumental volumes originate from both primal monolithic and contemporary minimal features entwined, while the lines are a reference to the "Jeu des Osselets", which has roots dating back to ancient Greece and Rome, reinterpreting it according to a modern vision and sharp humor.

#### **MATERIALS**

Marble, Leather

#### **FINISHES**

Travertine