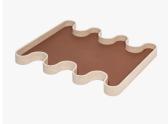

# **OSSICLE MARBLE TRAY -**FBTV033/038

#### DESCRIPTION

Ossicle is a collection that comprises monolithic seats, benches, and tables crafted with a carefully selected range of leather and marble colors and finishes. Their monumental volumes originate from both primal monolithic and contemporary minimal features entwined, while the lines are a reference to the "Jeu des Osselets", which has roots dating back to ancient Greece and Rome, reinterpreting it according to a modern vision and sharp humor.

#### **MATERIALS**

Marble, Leather

#### COLOURS

Please enquire about available Giobagnara Printed Calfskin, Suede, Nappa Leathers