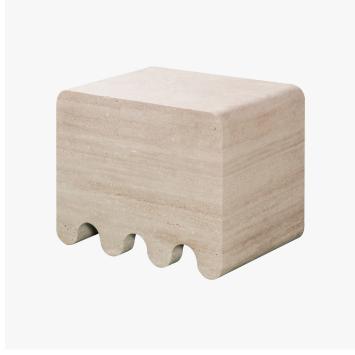

## **OSSICLE MARBLE STOOL -FBHS080**

COLLECTION GIOBAGNARA

DESIGNER FRANCESCO BALZANO

## DESCRIPTION

Ossicle is a collection that comprises monolithic seats, benches, and tables crafted with a carefully selected range of leather and marble colors and finishes. Their monumental volumes originate from both primal monolithic and contemporary minimal features entwined, while the lines are a reference to the "Jeu des Osselets", which has roots dating back to ancient Greece and Rome, reinterpreting it according to a modern vision and sharp humor.

## MATERIALS

Marble

## DIMENSIONS

Width: 22.05" (56cm) Depth: 15.75" (40cm) Height: 17.91" (45.5cm)