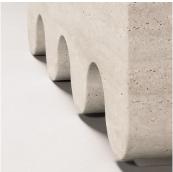

## DESCRIPTION

Ossicle is a collection that comprises monolithic seats, benches, and tables crafted with a carefully selected range of leather and marble colors and finishes. Their monumental volumes originate from both primal monolithic and contemporary minimal features entwined, while the lines are a reference to the "Jeu des Osselets", which has roots dating back to ancient Greece and Rome, reinterpreting it according to a modern vision and sharp humor.

## MATERIALS

Marble