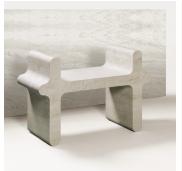

#### DESCRIPTION

Ossicle is a collection that comprises monolithic seats, benches, and tables crafted with a carefully selected range of leather and marble colors and finishes. Their monumental volumes originate from both primal monolithic and contemporary minimal features entwined, while the lines are a reference to the "Jeu des Osselets", which has roots dating back to ancient Greece and Rome, reinterpreting it according to a modern vision and sharp humor.

#### MATERIALS

Stone

#### DIMENSIONS

Width: 35.43" (90cm) Depth: 15.75" (40cm) Height: 25.00" (63.5cm)