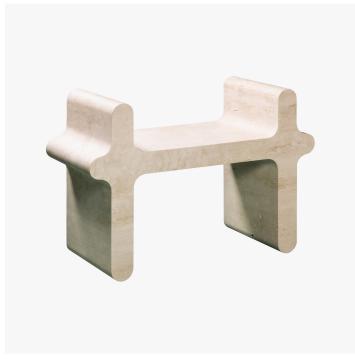

#### DESCRIPTION

Ossicle is a collection that comprises monolithic seats, benches, and tables crafted with a carefully selected range of leather and marble colors and finishes. Their monumental volumes originate from both primal monolithic and contemporary minimal features entwined, while the lines are a reference to the "Jeu des Osselets", which has roots dating back to ancient Greece and Rome, reinterpreting it according to a modern vision and sharp humor.

#### MATERIALS

Stone

#### DIMENSIONS

Width: 35.43" (90cm) Depth: 15.75" (40cm) Height: 25.00" (63.5cm)