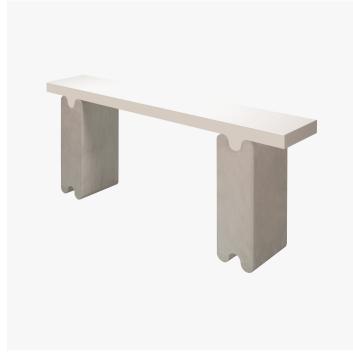

#### DESCRIPTION

Ossicle is a collection that comprises monolithic seats, benches, and tables crafted with a carefully selected range of leather and marble colors and finishes. Their monumental volumes originate from both primal monolithic and contemporary minimal features entwined, while the lines are a reference to the "Jeu des Osselets", which has roots dating back to ancient Greece and Rome, reinterpreting it according to a modern vision and sharp humor.

#### DIMENSIONS

Width: 78.74" (200cm) Depth: 13.78" (35cm) Height: 33.86" (86cm)