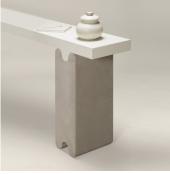

#### DESCRIPTION

Ossicle is a collection that comprises monolithic seats, benches, and tables crafted with a carefully selected range of leather and marble colors and finishes. Their monumental volumes originate from both primal monolithic and contemporary minimal features entwined, while the lines are a reference to the "Jeu des Osselets", which has roots dating back to ancient Greece and Rome, reinterpreting it according to a modern vision and sharp humor.

### ADDITIONAL DETAILS

Top available in Nappa only Legs available in Suede only