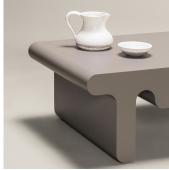

#### DESCRIPTION

Ossicle is a collection that comprises monolithic seats, benches, and tables crafted with a carefully selected range of leather and marble colors and finishes. Their monumental volumes originate from both primal monolithic and contemporary minimal features entwined, while the lines are a reference to the "Jeu des Osselets", which has roots dating back to ancient Greece and Rome, reinterpreting it according to a modern vision and sharp humor.

### DIMENSIONS

Width: 62.99" (160cm) Depth: 23.62" (60cm) Height: 13.78" (35cm)