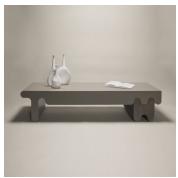

#### DESCRIPTION

Ossicle is a collection that comprises monolithic seats, benches, and tables crafted with a carefully selected range of leather and marble colors and finishes. Their monumental volumes originate from both primal monolithic and contemporary minimal features entwined, while the lines are a reference to the "Jeu des Osselets", which has roots dating back to ancient Greece and Rome, reinterpreting it according to a modern vision and sharp humor.

### DIMENSIONS

Width: 62.99" (160cm) Depth: 23.62" (60cm) Height: 13.78" (35cm)