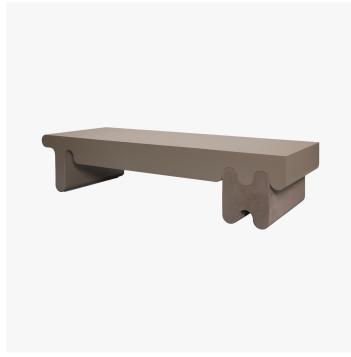

#### DESCRIPTION

Ossicle is a collection that comprises monolithic seats, benches, and tables crafted with a carefully selected range of leather and marble colors and finishes. Their monumental volumes originate from both primal monolithic and contemporary minimal features entwined, while the lines are a reference to the "Jeu des Osselets", which has roots dating back to ancient Greece and Rome, reinterpreting it according to a modern vision and sharp humor.

### DIMENSIONS

Width: 62.99" (160cm) Depth: 23.62" (60cm) Height: 13.78" (35cm)