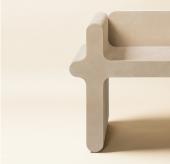

#### DESCRIPTION

Ossicle is a collection that comprises monolithic seats, benches, and tables crafted with a carefully selected range of leather and marble colors and finishes. Their monumental volumes originate from both primal monolithic and contemporary minimal features entwined, while the lines are a reference to the "Jeu des Osselets", which has roots dating back to ancient Greece and Rome, reinterpreting it according to a modern vision and sharp humor.

#### MATERIALS

Leather