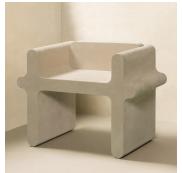

#### DESCRIPTION

Ossicle is a collection that comprises monolithic seats, benches, and tables crafted with a carefully selected range of leather and marble colors and finishes. Their monumental volumes originate from both primal monolithic and contemporary minimal features entwined, while the lines are a reference to the "Jeu des Osselets", which has roots dating back to ancient Greece and Rome, reinterpreting it according to a modern vision and sharp humor.

#### MATERIALS

Leather

### **DIMENSIONS**

Width: 35.43" (90cm) Depth: 15.75" (40cm) Height: 25.00" (63.5cm) Seat Height: 14.17" (36cm)