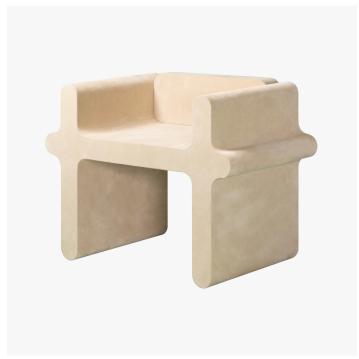

#### DESCRIPTION

Ossicle is a collection that comprises monolithic seats, benches, and tables crafted with a carefully selected range of leather and marble colors and finishes. Their monumental volumes originate from both primal monolithic and contemporary minimal features entwined, while the lines are a reference to the "Jeu des Osselets", which has roots dating back to ancient Greece and Rome, reinterpreting it according to a modern vision and sharp humor.

#### MATERIALS

Leather

### **DIMENSIONS**

Width: 35.43" (90cm) Depth: 15.75" (40cm) Height: 25.00" (63.5cm) Seat Height: 14.17" (36cm)