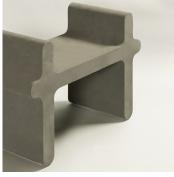

#### DESCRIPTION

Ossicle is a collection that comprises monolithic seats, benches, and tables crafted with a carefully selected range of leather and marble colors and finishes. Their monumental volumes originate from both primal monolithic and contemporary minimal features entwined, while the lines are a reference to the "Jeu des Osselets", which has roots dating back to ancient Greece and Rome, reinterpreting it according to a modern vision and sharp humor.

## DIMENSIONS

Width: 35.43" (90cm) Depth: 15.75" (40cm) Height: 25.00" (63.5cm)