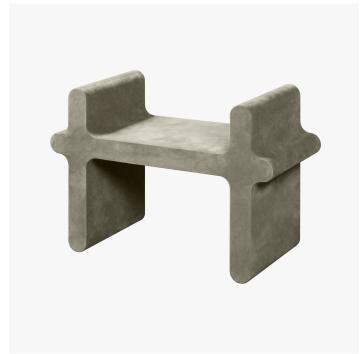

# **OSSICLE LEATHER CHAIR NO.1 -FBHS073**

#### DESCRIPTION

Ossicle is a collection that comprises monolithic seats, benches, and tables crafted with a carefully selected range of leather and marble colors and finishes. Their monumental volumes originate from both primal monolithic and contemporary minimal features entwined, while the lines are a reference to the "Jeu des Osselets", which has roots dating back to ancient Greece and Rome, reinterpreting it according to a modern vision and sharp humor.

## DIMENSIONS

Width: 35.43" (90cm) Depth: 15.75" (40cm) Height: 25.00" (63.5cm)