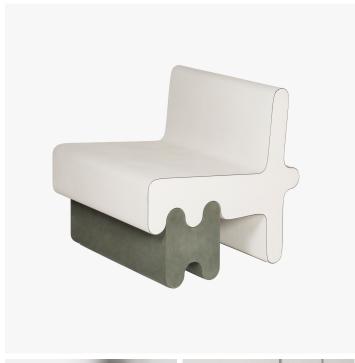

#### DESCRIPTION

Ossicle is a collection that comprises monolithic seats, benches, and tables crafted with a carefully selected range of leather and marble colors and finishes. Their monumental volumes originate from both primal monolithic and contemporary minimal features entwined, while the lines are a reference to the "Jeu des Osselets", which has roots dating back to ancient Greece and Rome, reinterpreting it according to a modern vision and sharp humor.

# MATERIALS

Leather

#### COLOURS

Please enquire about available Giobagnara Leather and Suede options