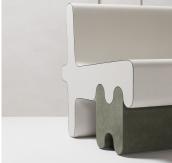

#### DESCRIPTION

Ossicle is a collection that comprises monolithic seats, benches, and tables crafted with a carefully selected range of leather and marble colors and finishes. Their monumental volumes originate from both primal monolithic and contemporary minimal features entwined, while the lines are a reference to the "Jeu des Osselets", which has roots dating back to ancient Greece and Rome, reinterpreting it according to a modern vision and sharp humor.

#### ADDITIONAL DETAILS

Top available in printed calfskin, suede and nappa only Legs available in suede only