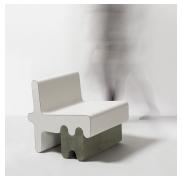

#### DESCRIPTION

Ossicle is a collection that comprises monolithic seats, benches, and tables crafted with a carefully selected range of leather and marble colors and finishes. Their monumental volumes originate from both primal monolithic and contemporary minimal features entwined, while the lines are a reference to the "Jeu des Osselets", which has roots dating back to ancient Greece and Rome, reinterpreting it according to a modern vision and sharp humor.

# SIZE 1

Width: 23.82" (60.5cm) Depth: 27.56" (70cm) Height: 25.79" (65.5cm) Seat Height: 14.17" (36cm)

# SIZE 2

Width: 23.82" (60.5cm) Depth: 27.56" (70cm) Height: 25.79" (65.5cm) Seat Height: 16.14" (41cm)