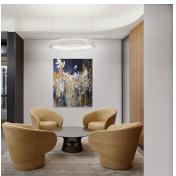

#### **DESCRIPTION**

Alone or in a composition, OSLO pendant light shines like luminous halos. The cable light version has been conceived for the optimal discretion of the hook. Thus, the relationship between the finesse of the metallic wire and the bulk of the alabaster stone reinforces the light fixture's airiness.