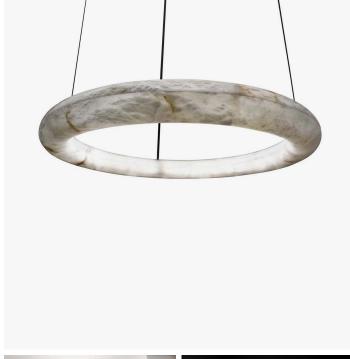

#### **DESCRIPTION**

Alone or in a composition, OSLO pendant light shines like luminous halos. The cable light version has been conceived for the optimal discretion of the hook. Thus, the relationship between the finesse of the metallic wire and the bulk of the alabaster stone reinforces the light fixture's airiness.

### MATERIALS

Stone

### COLOURS

Alabaster, Matte White