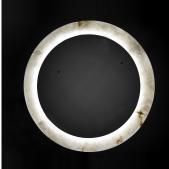

#### **DESCRIPTION**

Alone or in a composition, OSLO pendant light shines like luminous halos. The cable light version has been conceived for the optimal discretion of the hook. Thus, the relationship between the finesse of the metallic wire and the bulk of the alabaster stone reinforces the light fixture's airiness.

## unique

Canopy Finish: Matte White

Canopy Dimensions:  $\emptyset 4.7 \times 1 \text{ (12cm} \times 2.5\text{cm)}$ 39.4 max. (100cm) of stainless steel wire rope

Lamping: 9.6W LED strip

Colour Temperature: 2700K, 3000K