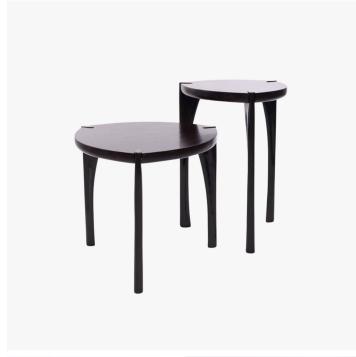

# **OSCAR SIDE TABLE**

#### FINISHES

Coco Parchment Top with Dark Bronze Leg

#### SIZE 1

Width: 19.09" (48.5cm) Depth: 20.08" (51cm) Height: 17.72" (45cm)

### SIZE 2

Width: 15.35" (39cm) Depth: 16.14" (41cm) Height: 22.83" (58cm)