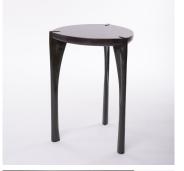

#### SIZE 1

Width: 19.09" (48.5cm) Depth: 20.08" (51cm) Height: 17.72" (45cm)

### SIZE 2

Width: 15.35" (39cm) Depth: 16.14" (41cm) Height: 22.83" (58cm)