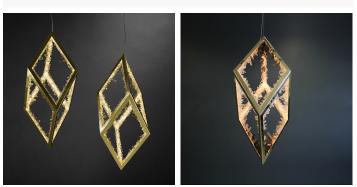

## DESCRIPTION

Oblique Rhombic Prism is a pared-back structure that allows sacred geometry and light to come together as one. ORP emphasizes simplicity and form, connecting elements that speak to the links between all formations of life.

MATERIALS Metal, Natural Quartz Crystal

COLOURS Clear, Gradient, Smoky Crystal

### FINISHES

Powder Coat Matte Black, Powder Coat Matte White, Aged Brass, Brushed Brass, Hand Rubbed Brass, Dark Bronze, Mottled Patina, Brushed Stainless Steel, Polished Brass, Polished Stainless Steel

### DIMENSIONS

SIZE 1 Width: 15.75" (40cm) Depth: 13.78" (35cm) Height: 33.86" (86cm)

SIZE 2 Width: 22.83" (58cm) Depth: 19.69" (50cm) Height: 48.23" (122.5cm)

SIZE 3 Width: 25.59" (65cm) Depth: 29.53" (75cm) Height: 62.60" (159cm)