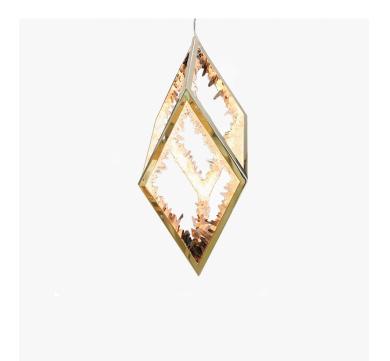

## DESCRIPTION

Oblique Rhombic Prism is a pared-back structure that allows sacred geometry and light to come together as one. ORP emphasizes simplicity and form, connecting elements that speak to the links between all formations of life.

MATERIALS Metal, Natural Quartz Crystal

COLOURS Clear, Gradient, Smoky Crystal

### FINISHES

Powder Coat Matte Black, Powder Coat Matte White, Aged Brass, Brushed Brass, Hand Rubbed Brass, Dark Bronze, Mottled Patina, Brushed Stainless Steel, Polished Brass, Polished Stainless Steel

### DIMENSIONS

SIZE 1 Width: 15.75" (40cm) Depth: 13.78" (35cm) Height: 33.86" (86cm)

SIZE 2 Width: 22.83" (58cm) Depth: 19.69" (50cm) Height: 48.23" (122.5cm)

SIZE 3 Width: 25.59" (65cm) Depth: 29.53" (75cm) Height: 62.60" (159cm)