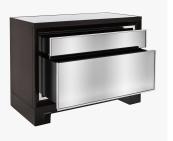

#### DESCRIPTION

Cleverly structured with many subtle visual details, the Orion nightstand is a true chameleon. The metal framed drawer pull detail, inset mirror top and Asian inspired base detail are enduring, though depending on the chosen finish options, the Orion takes on a completely unique identity. Play up a more contemporary effect with smoked mirrored top and drawer front or choose a bold statement with parchment finished drawers with added hardware flourishes.

MATERIALS Wood, Lacquer, Mirror, Metal

COLOURS Clear Mirror, Antique Mirror, Mercury Mirror, Smoked Mirror