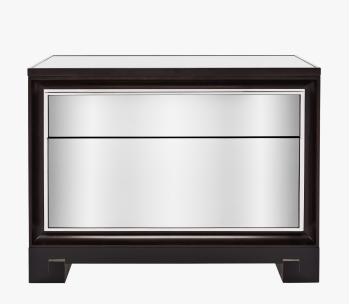

## **ORION NIGHTSTAND II - 9361**

COLLECTION **POWELL & BONNELL** 

#### DESCRIPTION

Cleverly structured with many subtle visual details, the Orion nightstand is a true chameleon. The metal framed drawer pull detail, inset mirror top and Asian inspired base detail are enduring, though depending on the chosen finish options, the Orion takes on a completely unique identity. Play up a more contemporary effect with smoked mirrored top and drawer front or choose a bold statement with parchment finished drawers with added hardware flourishes.

MATERIALS Wood, Lacquer, Mirror, Metal

COLOURS Clear Mirror, Antique Mirror, Mercury Mirror, Smoked Mirror

#### DIMENSIONS

Width: 36.00" (91.44cm) Depth: 22.00" (55.88cm) Height: 27.00" (68.58cm)