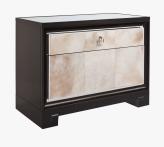

#### DESCRIPTION

Designed with individuality in mind, the Orion nightstand can be described as a "chameleon". The custom metal drawer details, inset glass top and Asian inspired base are enduring to the design, while a choice of multiple finish options will give the Orion a completely new identity: Play on a contemporary mood with a smoked mirrored top and drawers, or make a unique statement by selecting parchment finished drawer fronts and an extra custom hardware "flourish".

## **DIMENSIONS**

Width: 36.00" (91.44cm) Depth: 22.00" (55.88cm) Height: 27.00" (68.58cm)