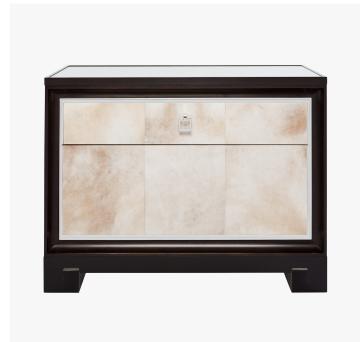

#### DESCRIPTION

Designed with individuality in mind, the Orion nightstand can be described as a "chameleon". The custom metal drawer details, inset glass top and Asian inspired base are enduring to the design, while a choice of multiple finish options will give the Orion a completely new identity: Play on a contemporary mood with a smoked mirrored top and drawers, or make a unique statement by selecting parchment finished drawer fronts and an extra custom hardware "flourish".

## **DIMENSIONS**

Width: 36.00" (91.44cm) Depth: 22.00" (55.88cm) Height: 27.00" (68.58cm)