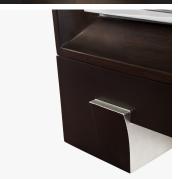

#### DESCRIPTION

Designed with individuality in mind, the Orion nightstand can be described as a "chameleon". The custom metal drawer details, inset glass top and Asian inspired base are enduring to the design, while a choice of multiple finish options will give the Orion a completely new identity: Play on a contemporary mood with a smoked mirrored top and drawers, or make a unique statement by selecting parchment finished drawer fronts and an extra custom hardware "flourish".