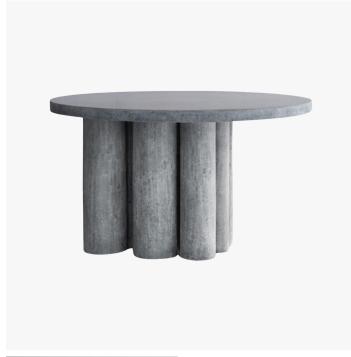

#### DESCRIPTION

Like the harmonious movement of keys on an organ, the legs of this table are arranged in many different positions, casting shadows and creating ever-changing glimmers of light. This unique base supports a generous tabletop and, depending on the staggered arrangement of its elements, creates rhythm and invents combinations, which delimit and accommodate seats for a meeting, a lunch, a moment of study.

## **MATERIALS**

Fibreglass

#### COLOURS

Black