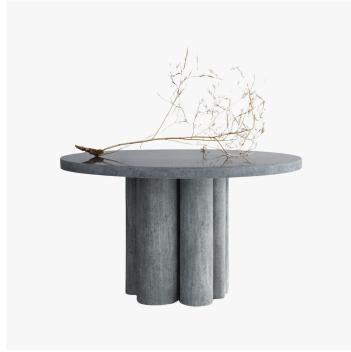

### DESCRIPTION

Like the harmonious movement of keys on an organ, the legs of this table are arranged in many different positions, casting shadows and creating ever-changing glimmers of light. This unique base supports a generous tabletop and, depending on the staggered arrangement of its elements, creates rhythm and invents combinations, which delimit and accommodate seats for a meeting, a lunch, a moment of study.

# MATERIALS

Fibreglass

### COLOURS

Black

# **DIMENSIONS**

Diameter: 49.21" (125cm) Height: 29.13" (74cm)