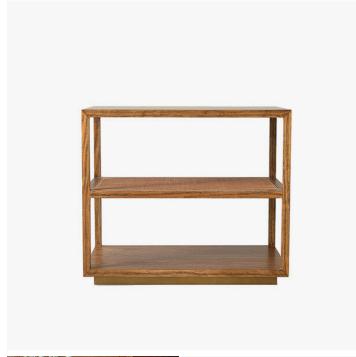

## DESCRIPTION

A three tiered delicately proportioned side table in an oiled Light African Walnut. The central shelf finish with a pretty Antiqued Rattan. The table floats above an inset Aged Brass wrapped base. African walnut, sometimes referred to as Amazaque, is a beautiful close grained, stable hard wood which has a finish somewhere between black walnut and Rosewood. The timber is finished in a high quality Tung oil.

# **MATERIALS**

Wood, Rattan, Metal

#### **FINISHES**

Light African Walnut, Aged Rattan, Aged Brass

# **DIMENSIONS**

Width: 27.50" (69.85cm) Depth: 17.75" (45.085cm) Height: 23.50" (59.69cm)