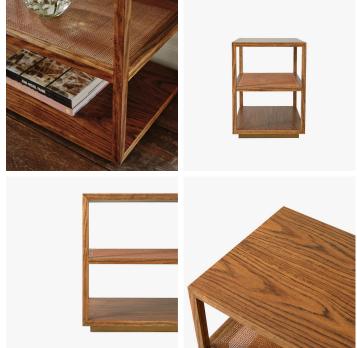

## DESCRIPTION

A three tiered delicately proportioned side table in an oiled Light African Walnut. The central shelf finish with a pretty Antiqued Rattan. The table floats above an inset Aged Brass wrapped base. African walnut, sometimes referred to as Amazaque, is a beautiful close grained, stable hard wood which has a finish somewhere between black walnut and Rosewood. The timber is finished in a high quality Tung oil.

# **MATERIALS**

Wood, Rattan, Metal

#### **FINISHES**

Light African Walnut, Aged Rattan, Aged Brass