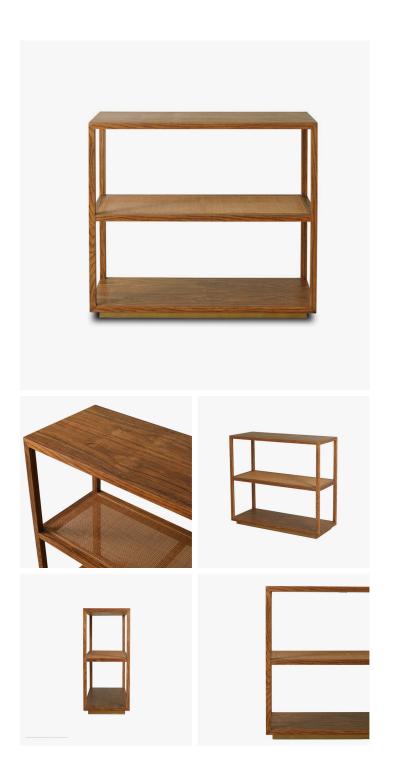

## DESCRIPTION

A three tiered delicately proportioned Console table in an oiled Light African Walnut. The central shelf finish with a pretty Antiqued Rattan. The table floats above an inset Aged Brass wrapped base. African walnut, sometimes referred to as Amazaque, is a beautiful close grained, stable hard wood which has a finish somewhere between black walnut and Rosewood. The timber is finished in a high quality Tung oil.

#### **MATERIALS**

Wood, Rattan, Metal

#### **FINISHES**

Light African Walnut, Aged Rattan, Aged Brass