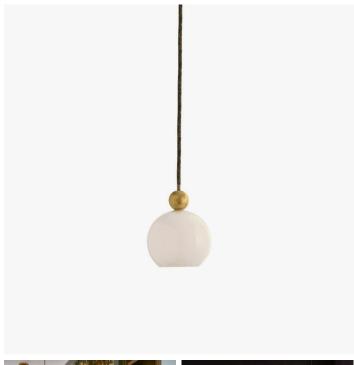

#### DESCRIPTION

A compact, contemporary yet classic pendant that would work beautifully flanking a bed or illuminating a reading nook. Suspended from a fabric flex, a mould-blown milk-glass sphere giving a soft, diffuse light is topped by a solid brass ball with a smart matte finish. Available in Milk Glass with Black Braided Fabric Flex (pictured) or Milk Glass with Light Grey Braided Fabric Flex.

#### **DIMENSIONS**

Diameter: 4.72" (12.0cm) Height: 5.91" (15.0cm)

## ADDITIONAL DETAILS

Canopy: Ø4.5" x H.075"

Maximum Drop: 47" (119.5cm) including canopy, cord and

fixture

Minimum Drop: 12.75" (32cm) including canopy, minimum cord

possible and fixture

Cord: Black or Grey braided silk flex options