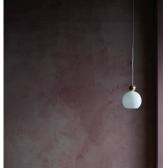

#### DESCRIPTION

A compact, contemporary yet classic pendant that would work beautifully flanking a bed or illuminating a reading nook. Suspended from a fabric flex, a mould-blown milk-glass sphere giving a soft, diffuse light is topped by a solid brass ball with a smart matte finish. Available in Milk Glass with Black Braided Fabric Flex (pictured) or Milk Glass with Light Grey Braided Fabric Flex.

#### **DIMENSIONS**

Diameter: 4.72" (12.0cm) Height: 5.91" (15.0cm)