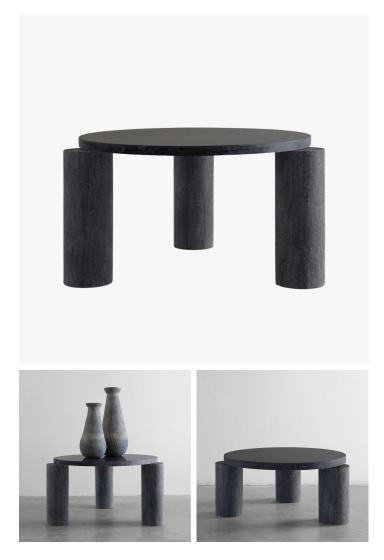

## ORBIT - OR01/02/03

COLLECTION **IMPERFETTOLAB** 

DESIGNER VERTER TURRONI & EMANUELA RAVELLI

## DESCRIPTION

Cones, cylinders and parallelepipeds combine and tune like the harmonies of a score of contemporary music. Perfect shapes with contours that change, as does the perspective from which they are observed. Each shape generates others, through the shadows and lights it draws around itself: thus space acquires a metaphysical value thanks to the furniture element that occupies, fills and redesigns it. But it is the material that is the protagonist, along with the unique and unmistakable way in which it is chiseled. The sanding gives solemnity and an almost archaeological charm to the elegant lightness of fibreglass, resulting in creations that appear to be firmly anchored to the ground, ready to welcome everyday life. An interweaving of ancient charm and avant-garde in this sculptural collection that catches the eye, surprises and enchants.

MATERIALS Fibreglass, Ceramic

COLOURS Black