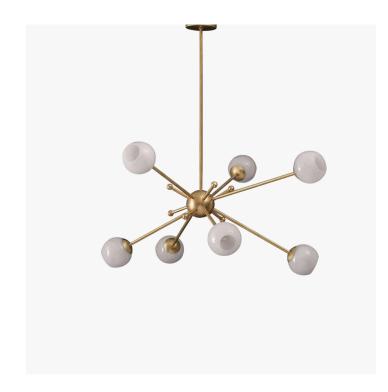

#### **DESCRIPTION**

When lit, the milky glass domes of the Orbit Ceiling Light appear like pearls, connected through a striking constellation of metal framework.

### MATERIALS

Brass, Steel, Blown Glass, Cast Glass

### COLOURS

Milk Glass

### **FINISHES**

**Bright Brass** 

#### **DIMENSIONS**

Diameter: 35.43" (90.0cm) Height: 21.65" (55.0cm)