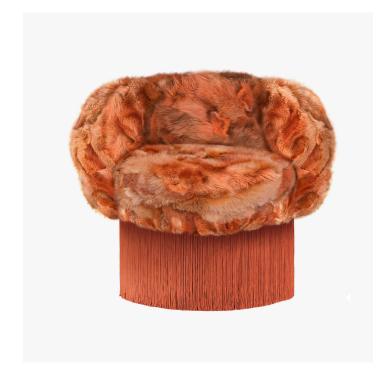

# **ORANGE FUR PIROUETTE SWIVEL ARMCHAIR**

#### DESCRIPTION

Lorenza Bozzoli Couture presents a limited-edition collection characterized by an extremely soft design, eclectic and distinctly retro. The Fur Collection offers the Couture iconic pieces in a furry version with colours inspired by the seventies and sophisticated fur upholstery that emphasize the enveloping and smooth shapes for a cocoon effect. Pouf in cachemire fur, soft and warm and fringe in viscose.

## MATERIALS

Fur, Viscose

## DIMENSIONS

Width: 31.50" (80cm) Depth: 31.50" (80cm) Height: 28.74" (73cm) Seat Height: 17.72" (45cm)