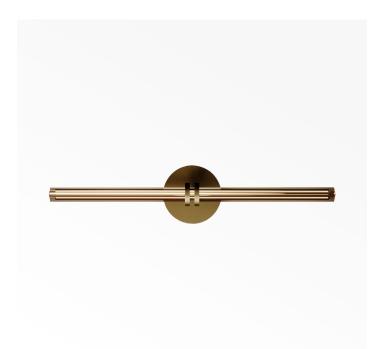

## **OPTICAL WALL**

COLLECTION VENICEM

DESIGNER MELISSA LUNARDI & MASSIMO TONETTO

## DESCRIPTION

Wall lamp with diffused light. Natural burnished brass structure and crystal, smoke grey or amber glass trihedron.

## MATERIALS Metal, Glass

COLOURS Crystal, Smoke Grey, Amber

FINISHES Natural Burnished Brass

CERTIFICATIONS Please enquire. Contact us

DIMENSIONS Width: 23.62" (60cm) Depth: 5.51" (14cm) Height: 4.33" (11cm)