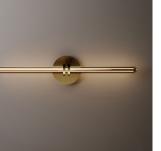

## DESCRIPTION

Wall lamp with diffused light. Natural burnished brass structure and crystal, smoke grey or amber glass trihedron.

ADDITIONAL DETAILS Backplate Dimensions: Ø4.7" x D1.6" Lamping: 7W LED strip Colour Temperature: 2700K Ballast included Dimmable