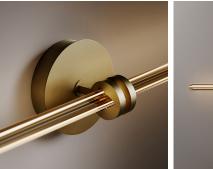

## DESCRIPTION

Wall lamp with diffused light. Natural burnished brass structure and crystal, smoke grey or amber glass trihedron.

## MATERIALS Metal, Glass

COLOURS Crystal, Smoke Grey, Amber

FINISHES Natural Burnished Brass

CERTIFICATIONS Please enquire. Contact us

DIMENSIONS Width: 23.62" (60cm) Depth: 5.51" (14cm) Height: 4.33" (11cm)

ADDITIONAL DETAILS Backplate Dimensions: Ø4.7" x D1.6" Lamping: 7W LED strip Colour Temperature: 2700K Ballast included Dimmable