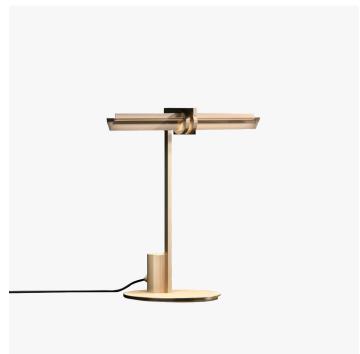

# **OPTICAL TABLE**

# DESCRIPTION

Suspended lamp with diffused light. Natural burnished brass structure and crystal, smoke grey or amber glass trihedrons. Suspended with steel cables with rapid fixing system.

## MATERIALS

Metal, Glass

#### FINISHES

Natural Burnished Brass

# DIMENSIONS

Width: 17.72" (45cm) Height: 15.75" (40cm)

## ADDITIONAL DETAILS

Height specification to be confirmed Lamping: 1 x 7, 8W LED strip; dimmable

Colour Temperature: 2700K Dimmable ballast included