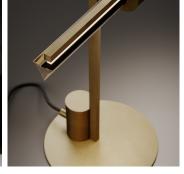

# DESCRIPTION

Suspended lamp with diffused light. Natural burnished brass structure and crystal, smoke grey or amber glass trihedrons. Suspended with steel cables with rapid fixing system.

## MATERIALS

Metal, Glass

#### FINISHES

Natural Burnished Brass