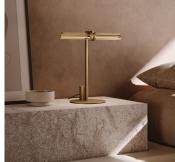

# **OPTICAL TABLE**

# DESCRIPTION

Suspended lamp with diffused light. Natural burnished brass structure and crystal, smoke grey or amber glass trihedrons. Suspended with steel cables with rapid fixing system.

## MATERIALS

Metal, Glass

#### FINISHES

Natural Burnished Brass