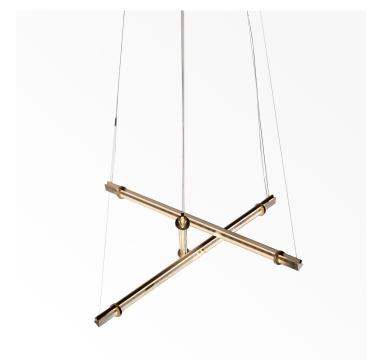

# DESCRIPTION

Suspended lamp with diffused light. Natural burnished brass structure and crystal, smoke grey or amber glass trihedrons. Suspended with steel cables with rapid fixing system.

# MATERIALS

Metal, Glass

#### **FINISHES**

Natural Burnished Brass

# **DIMENSIONS**

Width: 43.31" (110cm) Depth: 29.53" (75cm) Height: 25.59" (65cm)