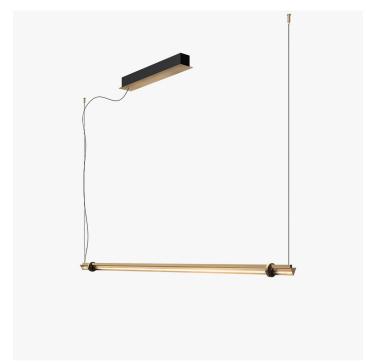

## DESCRIPTION

Optical Suspension 1 is characterized by a burnished natural brass structure that supports the glass trihedron, available in amber, smoke grey or crystal colors, which floats lightly in the environment. The light source passes through the Murano glass diffuser, radiating a soft and linear light. The Optical collection is available also in wall, floor, table and suspension versions, with one or three elements.

#### FINISHES

Light Burnished Brass, Dark Burnished Brass

## DIMENSIONS

Width: 55.12" (140cm) Depth: 1.97" (5cm) Height: 1.97" (5cm)