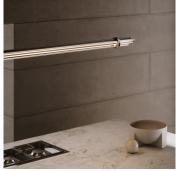

## DESCRIPTION

Optical Suspension 1 is characterized by a burnished natural brass structure that supports the glass trihedron, available in amber, smoke grey or crystal colors, which floats lightly in the environment. The light source passes through the Murano glass diffuser, radiating a soft and linear light. The Optical collection is available also in wall, floor, table and suspension versions, with one or three elements.

#### FINISHES

Light Burnished Brass, Dark Burnished Brass