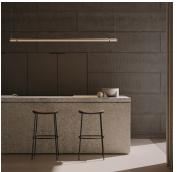

## DESCRIPTION

Optical Suspension 1 is characterized by a burnished natural brass structure that supports the glass trihedron, available in amber, smoke grey or crystal colors, which floats lightly in the environment. The light source passes through the Murano glass diffuser, radiating a soft and linear light. The Optical collection is available also in wall, floor, table and suspension versions, with one or three elements.