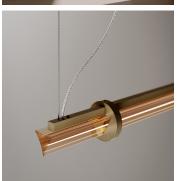

## DESCRIPTION

Optical Suspension 1 is characterized by a burnished natural brass structure that supports the glass trihedron, available in amber, smoke grey or crystal colors, which floats lightly in the environment. The light source passes through the Murano glass diffuser, radiating a soft and linear light. The Optical collection is available also in wall, floor, table and suspension versions, with one or three elements.

#### FINISHES

Light Burnished Brass, Dark Burnished Brass