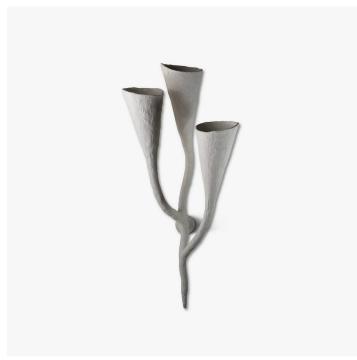

#### **DESCRIPTION**

The Ophelia wall light delicately emerges from the wall as a sculptural piece of art, with its ethereal flutes twisting to form a botanical shape. Reminiscent of classical Hellenistic sculpture, the white textured surface of the Ophelia's plastered finish enhances the glow of the light.

#### MATERIALS

Forged Steel

### **FINISHES**

Plaster White

### DIMENSIONS

Width: 13.78" (35.0cm) Depth: 8.66" (22.0cm) Height: 30.31" (77.0cm)