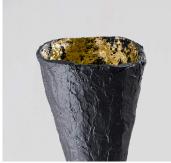

#### DESCRIPTION

The Ophelia floor lamp emerges from a sculptural piece of art, with its ethereal flutes twisting to form a botanical shape. Reminiscent of classical Hellenistic sculpture, the white textured surface of the Ophelia's plastered finish enhances the glow of the light. The Ophelia floor lamp is individually hand sculpted. Its twisting flutes emit a golden light, which is diffused and softened by its sculptural surface in the nero with etched gold.

## **FINISHES**

Plaster White, Nero with Etched Gold