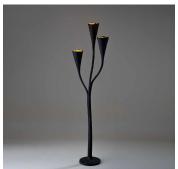

#### DESCRIPTION

The Ophelia floor lamp emerges from a sculptural piece of art, with its ethereal flutes twisting to form a botanical shape. Reminiscent of classical Hellenistic sculpture, the white textured surface of the Ophelia's plastered finish enhances the glow of the light. The Ophelia floor lamp is individually hand sculpted. Its twisting flutes emit a golden light, which is diffused and softened by its sculptural surface in the nero with etched gold.

## **FINISHES**

Plaster White, Nero with Etched Gold