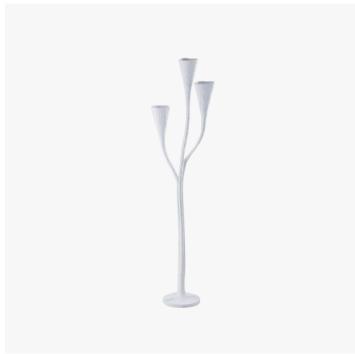

#### DESCRIPTION

The Ophelia floor lamp emerges from a sculptural piece of art, with its ethereal flutes twisting to form a botanical shape. Reminiscent of classical Hellenistic sculpture, the white textured surface of the Ophelia's plastered finish enhances the glow of the light. The Ophelia floor lamp is individually hand sculpted. Its twisting flutes emit a golden light, which is diffused and softened by its sculptural surface in the nero with etched gold.

## **FINISHES**

Plaster White, Nero with Etched Gold

# DIMENSIONS

Width: 19.29" (49.0cm) Height: 67.72" (172.0cm)