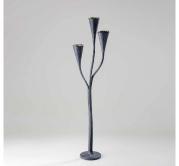

#### DESCRIPTION

The Ophelia floor lamp emerges from a sculptural piece of art, with its ethereal flutes twisting to form a botanical shape. Reminiscent of classical Hellenistic sculpture, the white textured surface of the Ophelia's plastered finish enhances the glow of the light. The Ophelia floor lamp is individually hand sculpted. Its twisting flutes emit a golden light, which is diffused and softened by its sculptural surface in the nero with etched gold.

## **FINISHES**

Plaster White, Nero with Etched Gold