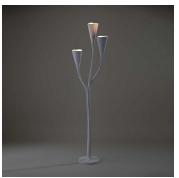

#### DESCRIPTION

The Ophelia floor lamp emerges from a sculptural piece of art, with its ethereal flutes twisting to form a botanical shape. Reminiscent of classical Hellenistic sculpture, the white textured surface of the Ophelia's plastered finish enhances the glow of the light. The Ophelia floor lamp is individually hand sculpted. Its twisting flutes emit a golden light, which is diffused and softened by its sculptural surface in the nero with etched gold.

## **FINISHES**

Plaster White, Nero with Etched Gold