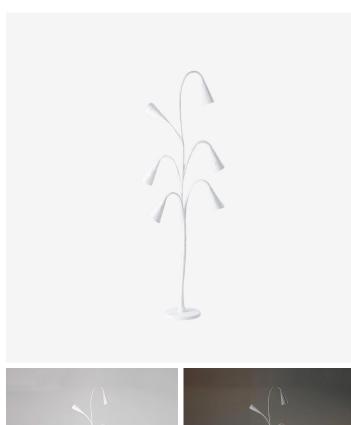

#### **DESCRIPTION**

The Ophelia floor lamp emerges from a sculptural piece of art, with its ethereal flutes twisting to form a botanical shape. Reminiscent of classical Hellenistic sculpture, the white textured surface of the Ophelia's plastered finish enhances the glow of the light. The Ophelia floor lamp is individually hand sculpted. Its twisting flutes emit a golden light, which is diffused and softened by its sculptural surface in the nero with etched gold.

### DIMENSIONS

Width: 24.41" (62.0cm) Height: 69.69" (177.0cm)