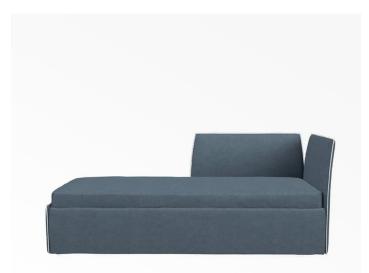

## **OPEN 3**

COLLECTION GERVASONI

DESIGNER PAOLA NAVONE

#### DESCRIPTION

Open 3 is convertible bed sofa with right or left headboard on one side.

MATERIALS Fabric

COLOURS Please enquire about available Gervasoni Fabrics and Threads

#### DIMENSIONS

SIZE 1 Width: 35.43" (90cm) Depth: 78.74" (200cm) Height: 34.25" (87cm)

SIZE 2 Width: 47.24" (120cm) Depth: 78.74" (200cm) Height: 34.25" (87cm)