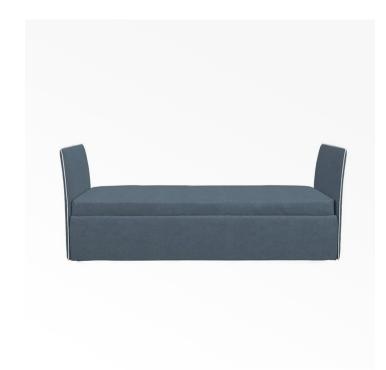

# DESCRIPTION

The Open 2 from the Open collection is an upholstered convertible bed sofa with head and footboard.

#### **MATERIALS**

Fabric

#### SIZE 1

Width: 35.43" (90cm) Depth: 78.74" (200cm) Height: 34.25" (87cm)

## SIZE 2

Width: 47.24" (120cm) Depth: 78.74" (200cm) Height: 34.25" (87cm)