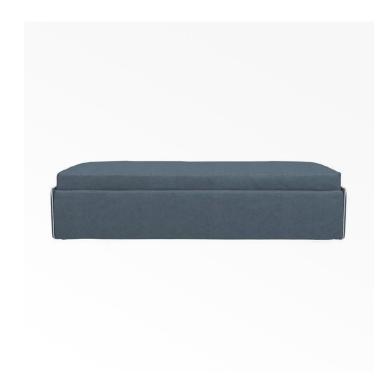

# DESCRIPTION

The Open O from the Open collection is an upholstered convertible bed sofa.

#### **MATERIALS**

Fabric

#### SIZE 1

Width: 35.43" (90cm) Depth: 78.74" (200cm) Height: 13.78" (35cm)

## SIZE 2

Width: 47.24" (120cm) Depth: 78.74" (200cm) Height: 13.78" (35cm)

## ADDITIONAL DETAILS

Width and depth dimensions represent mattress size