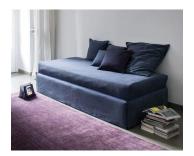

# DESCRIPTION

The Open O from the Open collection is an upholstered convertible bed sofa.

#### **MATERIALS**

Fabric

#### SIZE 1

Width: 35.43" (90cm) Depth: 78.74" (200cm) Height: 13.78" (35cm)

## SIZE 2

Width: 47.24" (120cm) Depth: 78.74" (200cm) Height: 13.78" (35cm)

## ADDITIONAL DETAILS

Width and depth dimensions represent mattress size