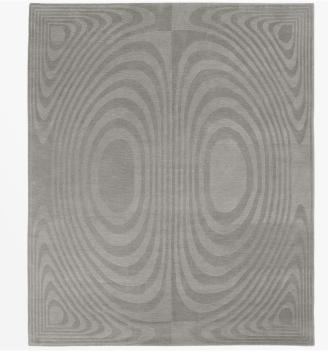

## DESCRIPTION

Traditional pattern meets contemporary colour: the tension between old and new. Motifs from Italian wall coverings and Indian saris form the basic pattern for the Classic collection. The Classic repeating patterns are reinterpreted thanks to the new colour scheme and material mix of Chinese silk, Tibetan highland wool and nettle fibres.