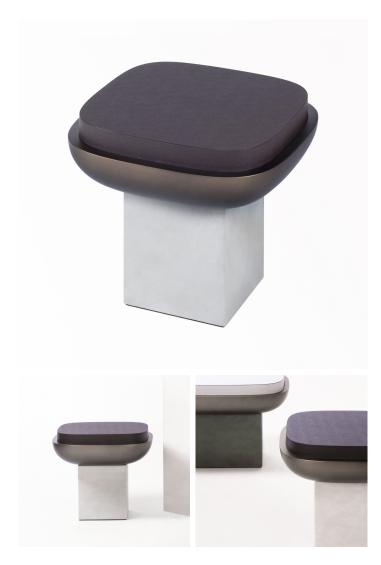

# **OLYMPIA STOOL SQUARE -HSP120**

COLLECTION GIOBAGNARA

DESIGNER STEPHANE PARMENTIER

### DESCRIPTION

An extended collection of side tables and seats that mix hard and smooth materials such as travertine, suede, leather and bronze lacquered wood. The shapes evoke both the futuristic architectural ensemble of Oscar Niemeyer's parliament of Brazil and the mild curves of oriental architecture.

MATERIALS Leather, Wood

#### COLOURS

Please enquire about available Giobagnara printed calfskin, suede, nappa leathers

FINISHES Bronze Lacquered Wood

#### DIMENSIONS

Width: 17.52" (44.5cm) Depth: 17.52" (44.5cm) Height: 15.94" (40.5cm)