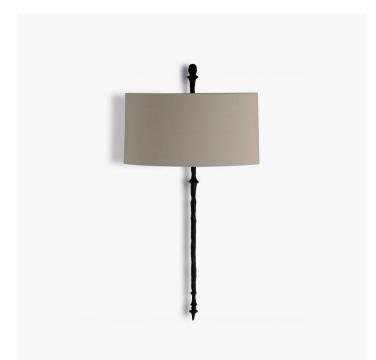

## DESCRIPTION

Evocative of the more heavily textured Bronze pieces of the Giacometti brothers, the Olivier Wall Light creates a marvellous profile in any interior. It is available as a Floor Lamp and Table Lamp as well as this very special Wall Light.

MATERIALS Cast Composite, Brass

COLOURS Please enquire about available Porta Romana Shade Linings and Colours

FINISHES Bronzed, Burnt Silver, Versailles Gold, White Gold

CERTIFICATIONS This item is UL listed

DIMENSIONS Width: 9.02" (22.9cm) Depth: 4.49" (11.4cm) Height: 32.09" (81.5cm)