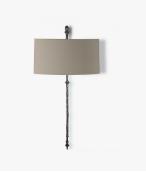

## DESCRIPTION

Evocative of the more heavily textured Bronze pieces of the Giacometti brothers, the Olivier Wall Light creates a marvellous profile in any interior. It is available as a Floor Lamp and Table Lamp as well as this very special Wall Light.

## ADDITIONAL DETAILS

Shade: 16" Tall Semi Cylinder Backplate: W6.25" x H4.5" Lamping: 2 x T-4 G-9 bulb

Shade requires wall fixing Please enquire about custom finishes