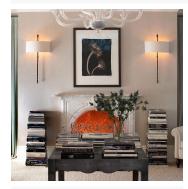

## DESCRIPTION

Evocative of the more heavily textured Bronze pieces of the Giacometti brothers, the Olivier Wall Light creates a marvellous profile in any interior. It is available as a Floor Lamp and Table Lamp as well as this very special Wall Light.