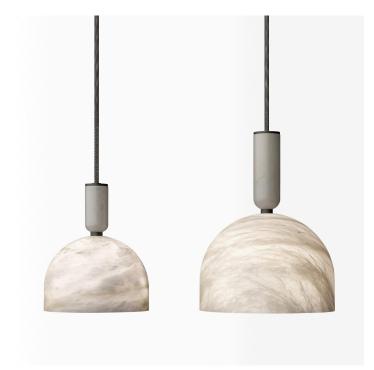

#### **DESCRIPTION**

Inspired from Japanese art, the OKI pendant light draws strength from its simplicity. Its shape is reminiscent of an ancient bowl. Sober. Smart. Essential. This light can stand alone or in a composition. Hang it above a nightstand, where it promises gentle thoughts and an escape to a faraway Mount Fuji summit.

# SIZE 1

Diameter: 5.51" (14cm) Height: 6.69" (17cm)

Overall Height: 85.43" (217cm)

## SIZE 2

Diameter: 6.69" (17cm) Height: 9.45" (24cm)

Overall Height: 88.19" (224cm)