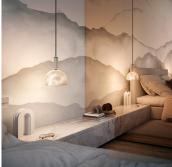

#### **DESCRIPTION**

Inspired from Japanese art, the OKI pendant light draws strength from its simplicity. Its shape is reminiscent of an ancient bowl. Sober. Smart. Essential. This light can stand alone or in a composition. Hang it above a nightstand, where it promises gentle thoughts and an escape to a faraway Mount Fuji summit.