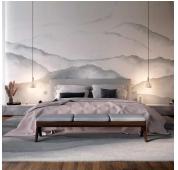

#### **DESCRIPTION**

Inspired from Japanese art, the OKI pendant light draws strength from its simplicity. Its shape is reminiscent of an ancient bowl. Sober. Smart. Essential. This light can stand alone or in a composition. Hang it above a nightstand, where it promises gentle thoughts and an escape to a faraway Mount Fuji summit.