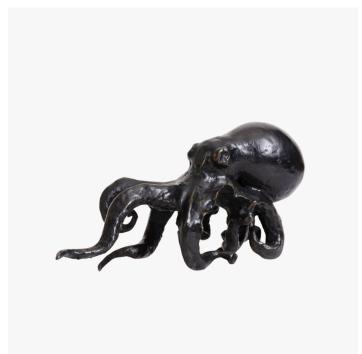

# **OCTOPUS SCULPTURE**

#### **MATERIALS**

Bronze

#### **FINISHES**

Dark Bronze

## DIMENSIONS

Width: 25.59" (65cm) Depth: 7.87" (20cm) Height: 11.02" (28cm)