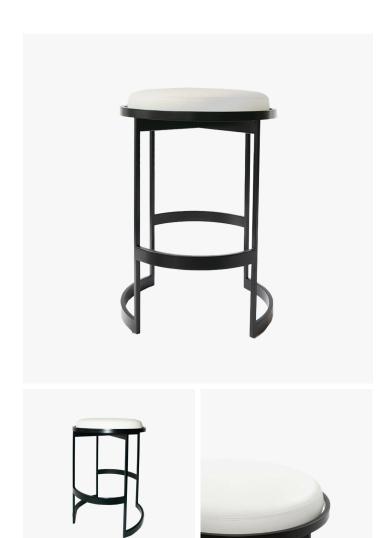

#### DESCRIPTION

Lightweight backless steel stool with swivel seat and two footrests, plated or powder coat finish, and topstitch detail.

#### SIZE 1

Diameter: 18.00" (45.72cm) Height: 26.00" (66.04cm) Seat Height: 26.00" (66.04cm)

#### SIZE 2

Diameter: 18.00" (45.72cm) Height: 29.00" (73.66cm) Seat Height: 29.00" (73.66cm)