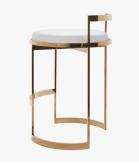

#### **DESCRIPTION**

With the success of the simply elegant Obi Swivel Stool, Kiyoshi Sakurai was asked to develop another version with an upholstered back rest for additional comfort. To increase lower back support the height was "stretched" ("nobi" in Japanese) to accept an inset leather back pad. The Nobi Swivel Stool fame is shown in its unfinished metal state, prior to metal plating and upholstery. Most recently, in response to market requests both designs are now available in a, scaled-up "BIG" or "Dai" version, as seen with the new Polished Bronze finish, before upholstery.

#### SIZE 1

Diameter: 21.00" (53.34cm) Height: 34.50" (87.63cm) Seat Depth: 20.00" (50.8cm) Seat Height: 29.50" (74.93cm)

### SIZE 2

Diameter: 21.00" (53.34cm) Height: 31.50" (80.01cm) Seat Depth: 20.00" (50.8cm) Seat Height: 26.50" (67.31cm)