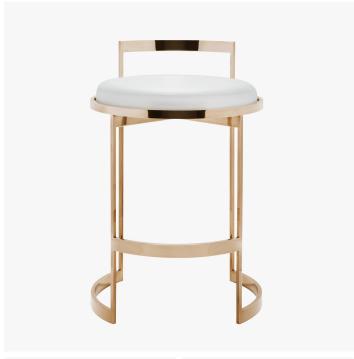

#### **DESCRIPTION**

With the success of the simply elegant Obi Swivel Stool, Kiyoshi Sakurai was asked to develop another version with an upholstered back rest for additional comfort. To increase lower back support the height was "stretched" ("nobi" in Japanese) to accept an inset leather back pad. The Nobi Swivel Stool fame is shown in its unfinished metal state, prior to metal plating and upholstery. Most recently, in response to market requests both designs are now available in a, scaled-up "BIG" or "Dai" version, as seen with the new Polished Bronze finish, before upholstery.

#### SIZE 1

Diameter: 21.00" (53.34cm) Height: 34.50" (87.63cm) Seat Depth: 20.00" (50.8cm) Seat Height: 29.50" (74.93cm)

### SIZE 2

Diameter: 21.00" (53.34cm) Height: 31.50" (80.01cm) Seat Depth: 20.00" (50.8cm) Seat Height: 26.50" (67.31cm)