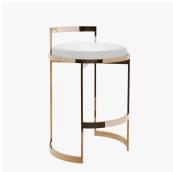

#### **DESCRIPTION**

With the success of the simply elegant Obi Swivel Stool, Kiyoshi Sakurai was asked to develop another version with an upholstered back rest for additional comfort. To increase lower back support the height was "stretched" ("nobi" in Japanese) to accept an inset leather back pad. The Nobi Swivel Stool fame is shown in its unfinished metal state, prior to metal plating and upholstery. Most recently, in response to market requests both designs are now available in a, scaled-up "BIG" or "Dai" version, as seen with the new Polished Bronze finish, before upholstery.

#### SIZE 1

Diameter: 21.00" (53.34cm) Height: 34.50" (87.63cm) Seat Depth: 20.00" (50.8cm) Seat Height: 29.50" (74.93cm)

### SIZE 2

Diameter: 21.00" (53.34cm) Height: 31.50" (80.01cm) Seat Depth: 20.00" (50.8cm) Seat Height: 26.50" (67.31cm)